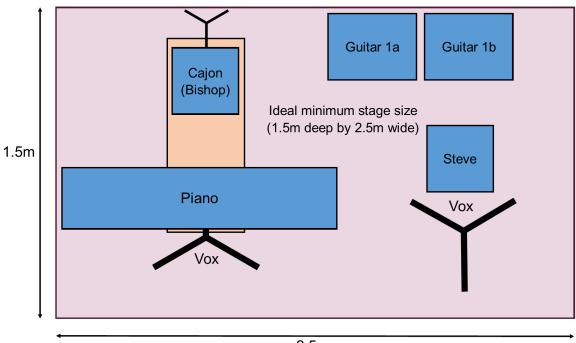

## Steve Bonham and The Bishop (duo) **Technical Requirements**

Updated Jan 2023

## **Basic line up:**

- Steve Bonham acoustic guitar (x 2), lead vocals, harmonica
- Chris 'the Bishop' Lydon piano, cajon (pedal only), backing vocals

## **Requirements:**

- Steve Bonham:
  - Lead vocals SM58 or similar
  - Acoustic guitar (x 2) only 1 jack DI (he has an A/B switch pedal before the main out)
    - Power socket for guitar pedal
- Chris 'the Bishop' Lydon:
  - Piano stereo or mono jack DI
    - Power socket for piano
  - Cajon (pedal only) SM57 or similar
  - Backing vocals SM58 or similar